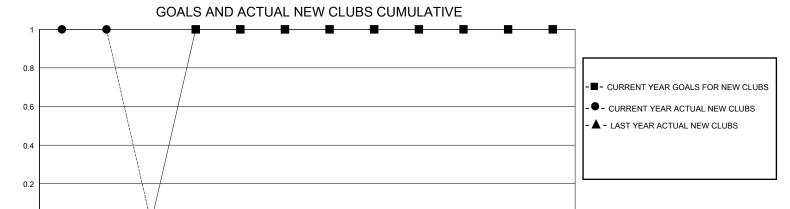

## District 44 H

Results as of: 8/31/2024

| GMT: | LOCATION NEW HAMPSHIRE | GMT CA |
|------|------------------------|--------|
|      |                        |        |

| Clubs                 |               |           |               | Members               |                       |                         |                                                    |  |
|-----------------------|---------------|-----------|---------------|-----------------------|-----------------------|-------------------------|----------------------------------------------------|--|
| RESULTS FOR 2024-2025 |               |           |               | RESULTS FOR 2024-2025 |                       |                         |                                                    |  |
| QUARTER               | NEW CLUB GOAL | NEW CLUBS | DROPPED CLUBS | QUARTER MEMB          | ER GROWTH NET<br>GOAL | MEMBER GROWTH<br>ACTUAL | DROPPED<br>MEMBERS ACTUAL<br>(including transfers) |  |
| JULY/AUG/SEPT         | 0             | 1         | 0             | JULY/AUG/SEPT         | 15                    | 42                      | 19                                                 |  |
| OCT/NOV/DEC           | 1             | 0         | 0             | OCT/NOV/DEC           | 38                    | 0                       | 0                                                  |  |
| JAN/FEB/MAR           | 0             | 0         | 0             | JAN/FEB/MAR           | 20                    | 0                       | 0                                                  |  |
| APR/MAY/JUNE          | 0             | 0         | 0             | APR/MAY/JUNE          | 20                    | 0                       | 0                                                  |  |