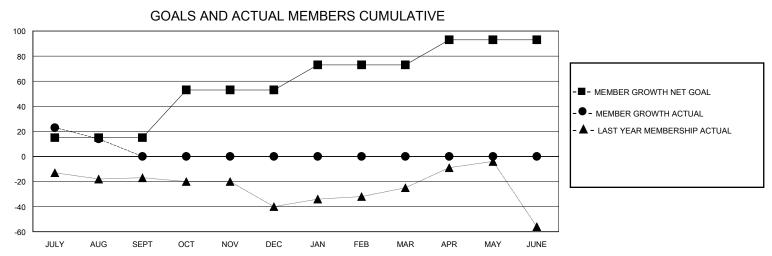

## District 44 H

Results as of: 8/31/2024

| GMT: | LOCATION NEW HAMPSHIRE | GMT CA |
|------|------------------------|--------|
|      |                        |        |

| Clubs                 |               |           |               | Members               |                       |                         |                                                    |  |
|-----------------------|---------------|-----------|---------------|-----------------------|-----------------------|-------------------------|----------------------------------------------------|--|
| RESULTS FOR 2024-2025 |               |           |               | RESULTS FOR 2024-2025 |                       |                         |                                                    |  |
| QUARTER               | NEW CLUB GOAL | NEW CLUBS | DROPPED CLUBS | QUARTER MEMB          | ER GROWTH NET<br>GOAL | MEMBER GROWTH<br>ACTUAL | DROPPED<br>MEMBERS ACTUAL<br>(including transfers) |  |
| JULY/AUG/SEPT         | 0             | 1         | 0             | JULY/AUG/SEPT         | 15                    | 42                      | 19                                                 |  |
| OCT/NOV/DEC           | 1             | 0         | 0             | OCT/NOV/DEC           | 38                    | 0                       | 0                                                  |  |
| JAN/FEB/MAR           | 0             | 0         | 0             | JAN/FEB/MAR           | 20                    | 0                       | 0                                                  |  |
| APR/MAY/JUNE          | 0             | 0         | 0             | APR/MAY/JUNE          | 20                    | 0                       | 0                                                  |  |